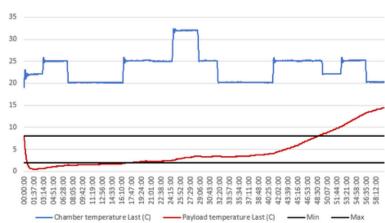

48h

for Life Science

Pre-qualified parcel shippers designed for a more sustainable Life Science supply chain.

An all-in-one solution to ship your product COLD for up to 48h.













Insulation panels



ThermaBrick® Refrigerant Bricks

Carbon Footprint 77% lower than EPS

#### Performance:

- 2 to 8°C
- Up to 48-hour shipping duration
- 3L, 7L and 13L payload boxes
- Proven performance to AFNOR standard
- Designed for Life Sciences
- Easy set-up
- Custom branding available

### Eco Friendly:

- Insulation made of recycled PET
- Recyclable
- Footprint 77% lower than EPS
- Re-usable shipper
- Locally sourced components
- Designed to reduce empty space
- Optimised payload box

#### PROVEN PERFORMANCE - AFNOR Winter Profile | 3L

#### PROVEN PERFORMANCE - AFNOR Summer Profile | 3L







# ThermaBrick® Refrigerant Bricks Key Features:

- Cost-effective cooling capacity
- Efficiently optimizes the contents to minimize box weight
- The foam absorbency actively masks cost leaks and punctures
- Targets dimensional weight pricing strategies



# Value you can count on:

- Short assembly time
- Flat packed (saves on shipping costs and warehouse space)



#### Summer Profile

| Description | Weight | External<br>dimensions | Payload box<br>dimensions | Temperature<br>range | ThermaBrick®<br>Refrigerant Bricks | Conditioning | Bench time |
|-------------|--------|------------------------|---------------------------|----------------------|------------------------------------|--------------|------------|
| 3L Shipper  | 3.50kg | 288x288x288mm          | 175x140x120mm