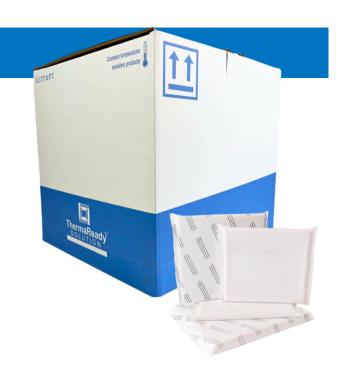

# ThermaReady™ Chilled 48h

for Life Science

Pre-qualified parcel shippers designed for a more sustainable Life Science supply chain.

An all-in-one solution to ship your product COLD for up to 48h.

Insulation panels

ThermaBrick® Refrigerant Bricks

Carbon Footprint 77% lower than EPS

#### Performance:

- 2 to 8°C
- Up to 48-hour shipping duration
- 3L, 7L and 13L payload boxes
- Proven performance to AFNOR standard
- Designed for Life Sciences
- Easy set-up
- Custom branding available

### Eco Friendly:

- Insulation made of recycled PET
- Recyclable
- Footprint 77% lower than EPS
- Re-usable shipper
- Locally sourced components
- Designed to reduce empty space
- Optimised payload box