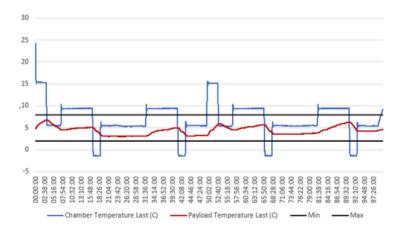

ed 48h

for Life Science

Pre-qualified parcel shippers designed for a more sustainable Life Science supply chain.

An all-in-one solution to ship your product COLD for up to 48h.













Insulation panels



ThermaBrick® Refrigerant Bricks

Carbon Footprint 77% lower than EPS

#### Performance:

- 2 to 8°C
- Up to 48-hour shipping duration
- 3L, 7L and 13L payload boxes
- Proven performance to AFNOR standard
- Designed for Life Sciences
- Easy set-up
- Custom branding available

### Eco Friendly:

- Insulation made of recycled PET
- Recyclable
- Footprint 77% lower than EPS
- Re-usable shipper
- Locally sourced components
- Designed to reduce empty space
- Optimised payload box

#### PROVEN PERFORMANCE - AFNOR Winter Profile | 3L

#### PROVEN PERFORMANCE - AFNOR Summer Profile | 3L







# ThermaBrick® Refrigerant Bricks Key Features:

- Cost-effective cooling capacity
- Efficiently optimizes the contents to minimize box weight
- The foam absorbency actively masks cost leaks and punctures
- Targets dimensional weight pricing strategies



# Value you can count on:

- Short assembly time
- Flat packed (saves on shipping costs and warehouse space)



#### Summer Profile

| Description | Weight | External<br>dimensions | Payload box<br>dimensions | Temperature<br>range | ThermaBrick®<br>Refrigerant Bricks | Conditioning | Bench time |
|-------------|--------|------------------------|---------------------------|----------------------|------------------------------------|--------------|------------|
| 3L Shipper  | 3.50kg | 288x288x288mm          | 175x140x120mm