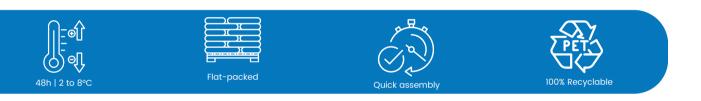

#### Performance:

- 2 to 8°C
- Up to 48-hour shipping duration
- 3L, 7L and 13L payload boxes
- Proven performance to AFNOR standard
- Designed for Life Sciences
- Easy set-up
- Custom branding available

### Eco Friendly:

- Insulation made of recycled PET
- Recyclable
- Footprint 77% lower than EPS
- Re-usable shipper
- Locally sourced components
- Designed to reduce empty space
- Optimised payload box

# Value you can count on:

- Short assembly time
- Flat packed (saves on shipping costs and warehouse space)